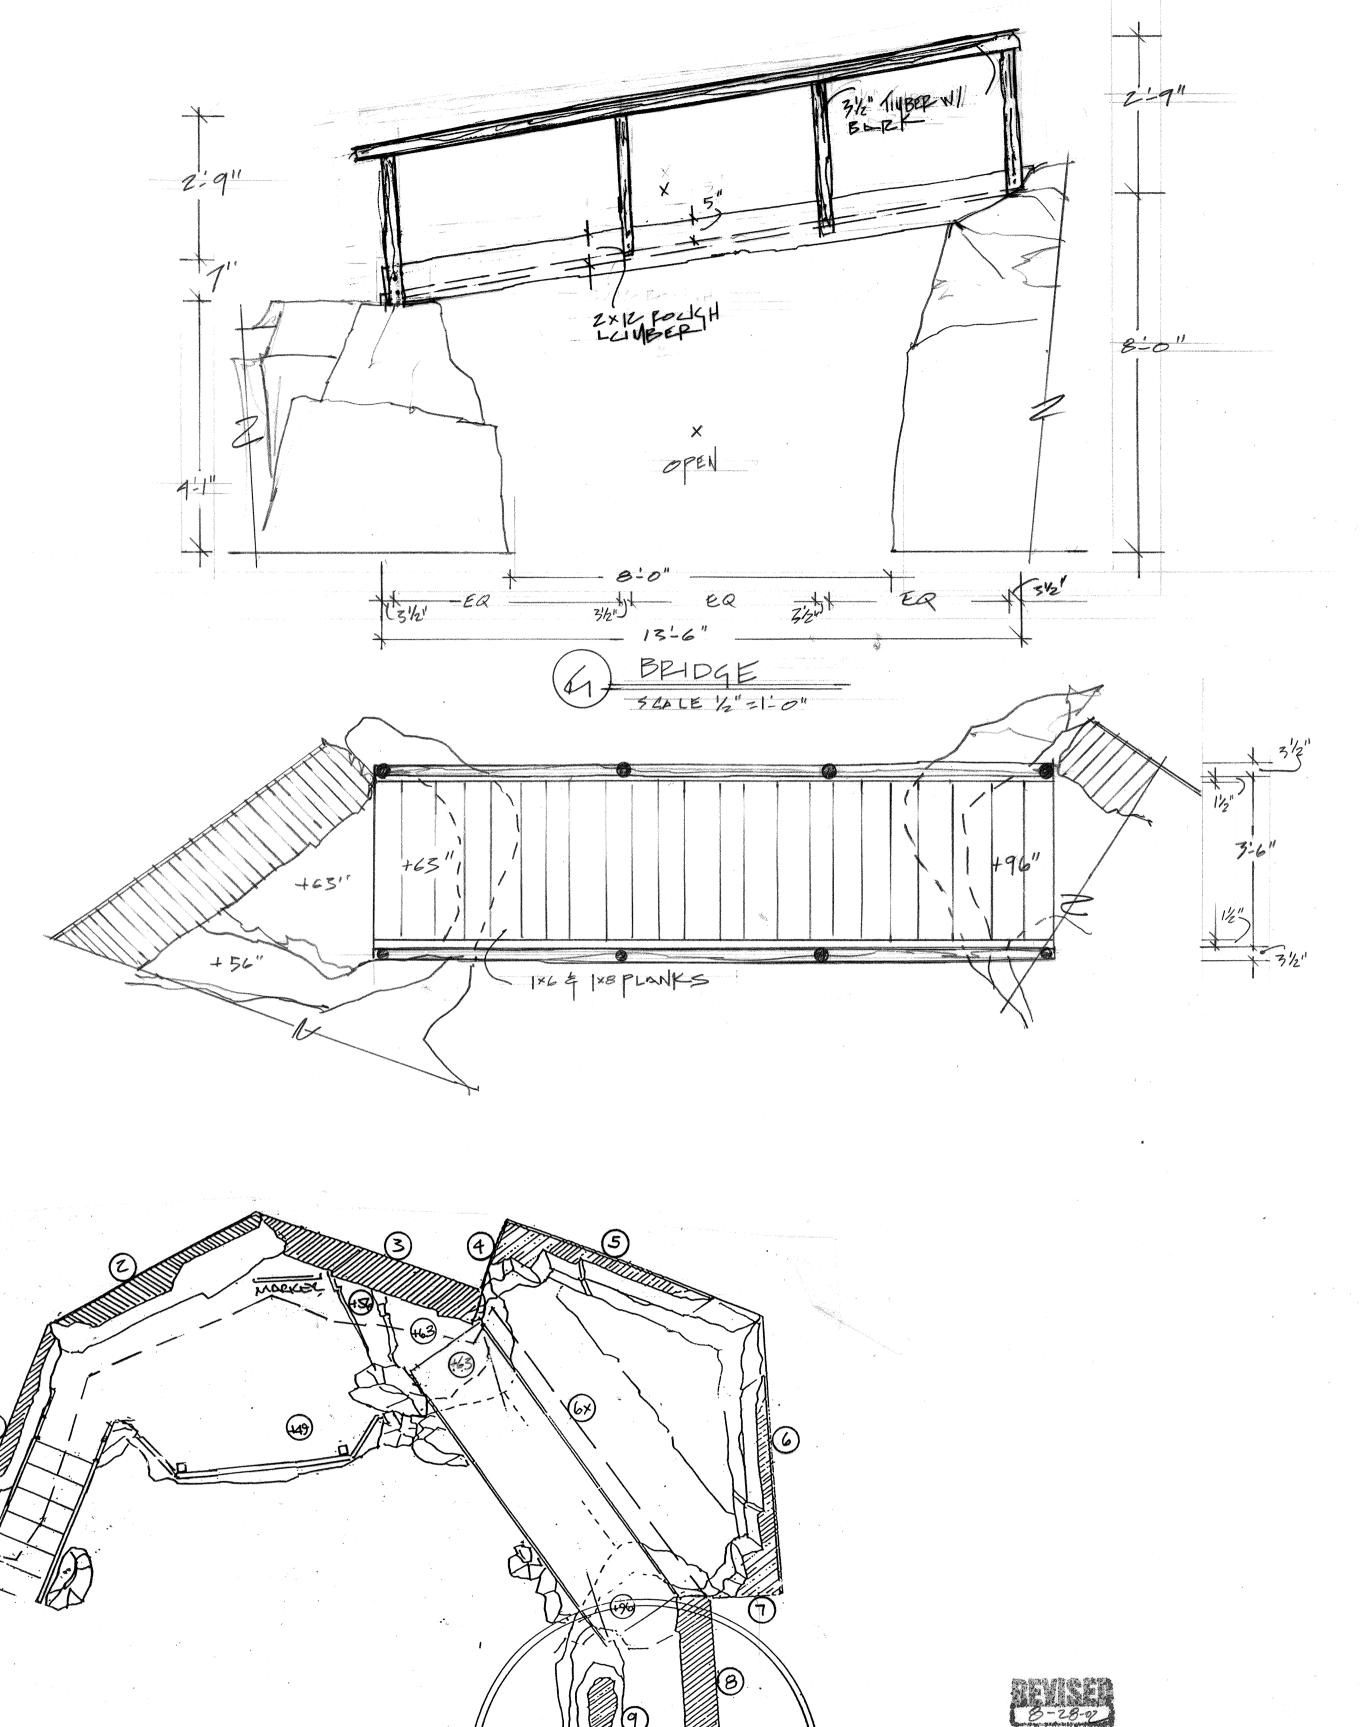

- Build out where possible to save on Foam.
   Carve From layered blue foam and Spray Foam
   Wood re-sawn where possible.

| UNION STAMP                  | AMERICAN BROADCASTING COMPANIES OC                                        | DRAWING NO. |
|------------------------------|---------------------------------------------------------------------------|-------------|
|                              | PROD.: LL MY CHILDER STUDIO TO TV COS                                     | 3           |
| SD 1104                      | SCALE: 1/2"=1". 0" DEL. DATE: 9-18-02  DRAWN: 8183/02 PROD. DATE: 9-19-02 | OF \$       |
| S.D. 1104<br>SCENIC DESIGNER | DESIGNER: DRAFTSMAN:                                                      | Nece        |