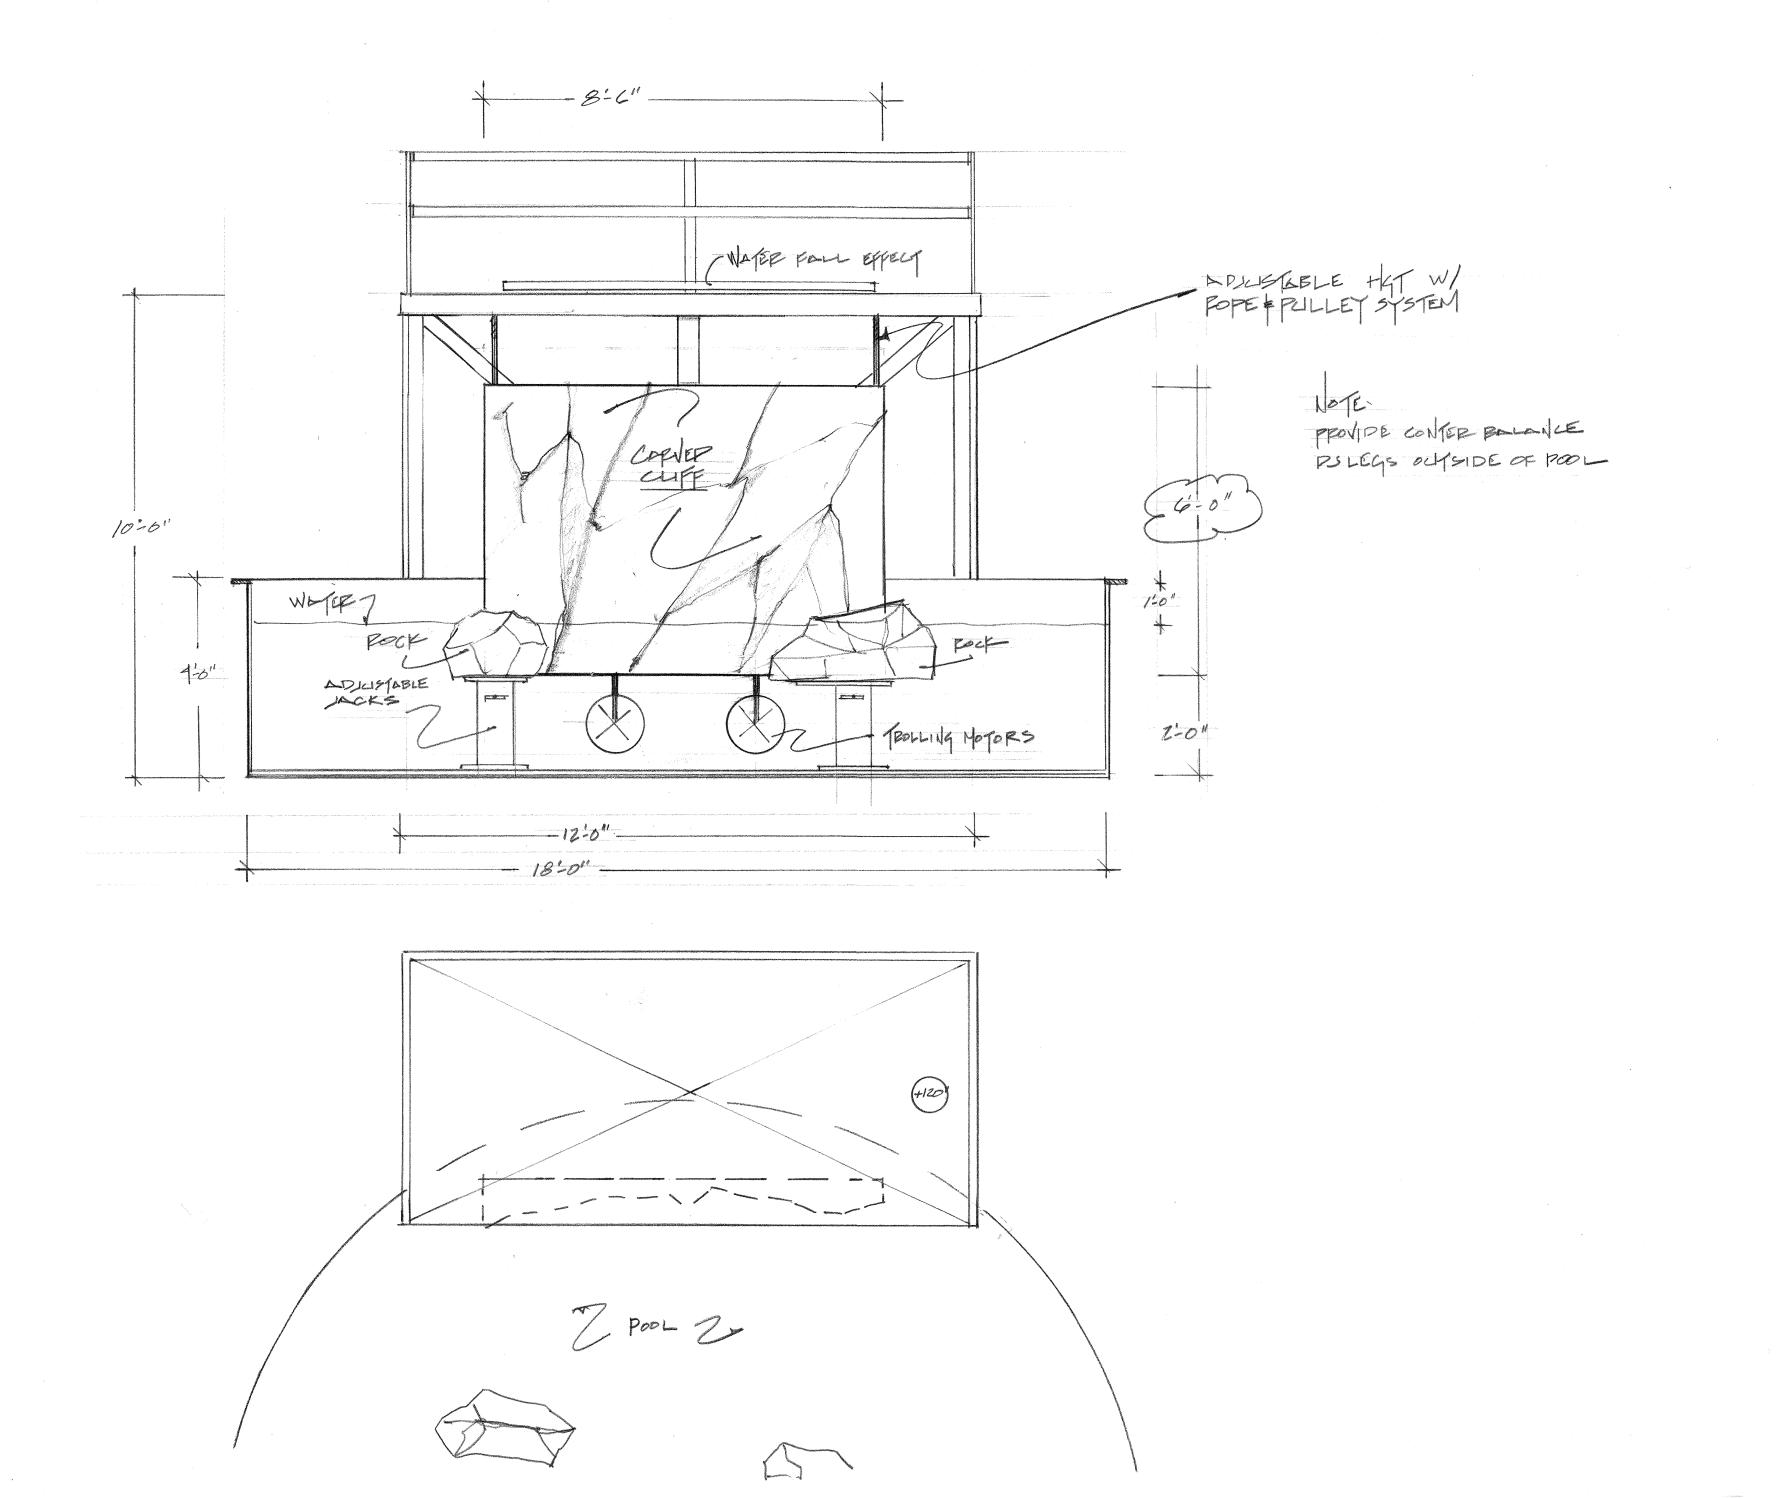

WATER POOL

18/0 DIA. DOUBLE-LINED POOL
W/ REINFORCED FRAME/SURROUND

9-6-02

| UNION STAMP                  | AMERICAN BROADCASTING COMPANIES  | abc        | DRAWING NO                                    |
|------------------------------|----------------------------------|------------|-----------------------------------------------|
|                              | PROD.: ALL MY CHIPPEN S          | STUDIO 2 3 |                                               |
|                              | SET: WATERFALL POOL              |            |                                               |
| <b>V</b>                     | SCALE: 1/2"=   OH DEL. DATE: 9/1 | 18/02      | ///                                           |
| S.D. 1104<br>SCENIC DESIGNER | DRAWN: 7/28/02 PROD. DATE: 9/1   | 9/02       | ARTO 1 20 20 20 20 20 20 20 20 20 20 20 20 20 |
| SCENIC OF ORCH               | DESIGNER:                        | DRAFTSMAN; | TIPED                                         |