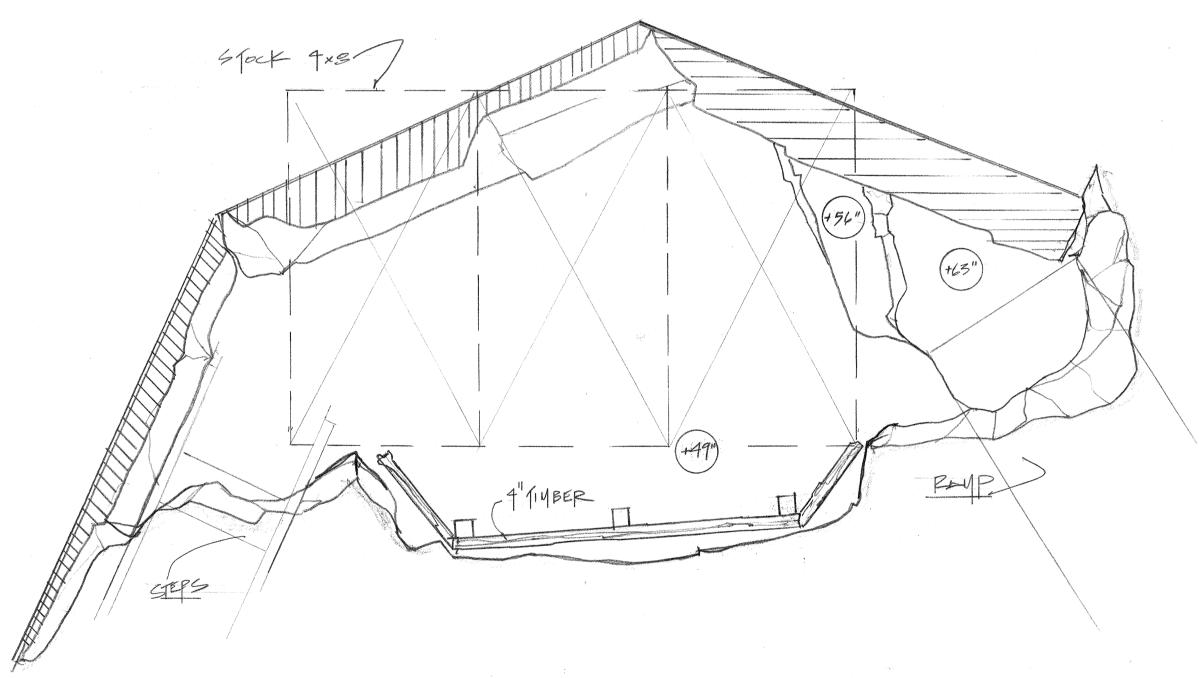

- Build out where possible to save on Foam.
   Carve From layered blue foam and Spray Foam
   Wood re-sawn where possible.

| UNION STAMP                  | AMERICAN BROADCASTING COMPANIES OC                                        | DRAWING NO. |
|------------------------------|---------------------------------------------------------------------------|-------------|
|                              | PROD.: LL MY CHILDER STUDIO TO TV COS                                     | 3           |
| SD 1104                      | SCALE: 1/2"=1". 0" DEL. DATE: 9-18-02  DRAWN: 8183/02 PROD. DATE: 9-19-02 | OF \$       |
| S.D. 1104<br>SCENIC DESIGNER | DESIGNER: DRAFTSMAN:                                                      | Nece        |