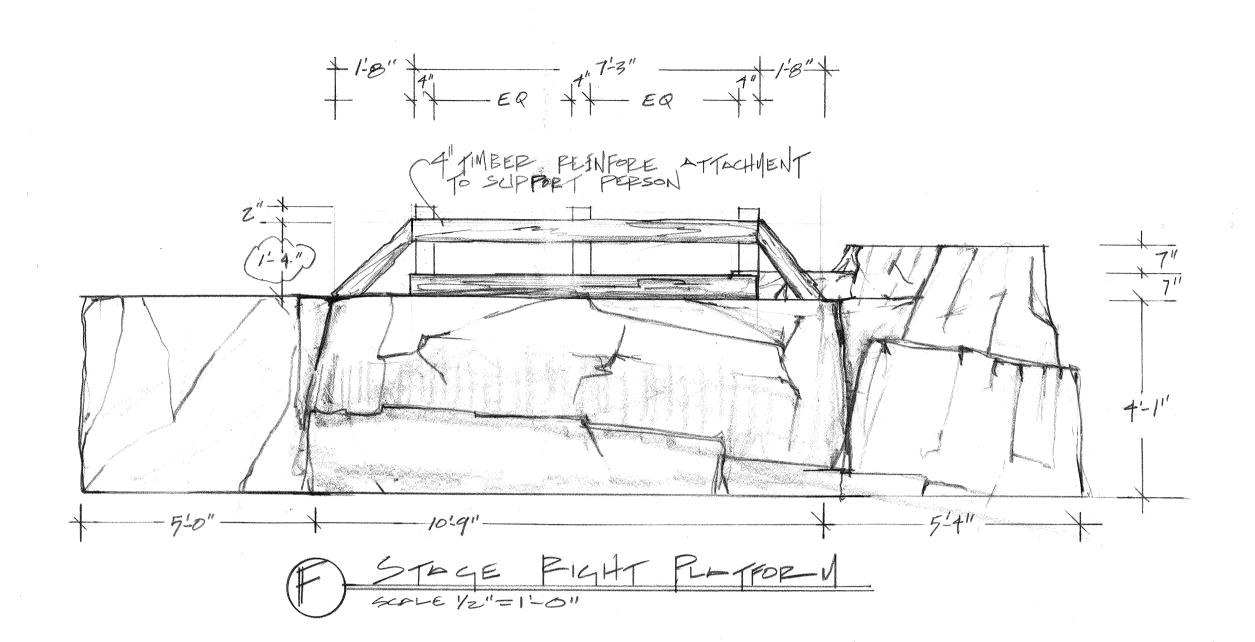

- Build out where possible to save on Foam.
   Carve From layered blue foam and Spray Foam
   Wood re-sawn where possible.

| UNION STAMP                  | AMERICAN BROADCASTING COMPANIES OC                                        | DRAWING NO. |
|------------------------------|---------------------------------------------------------------------------|-------------|
|                              | PROD.: LL MY CHILDER STUDIO TO TV COS                                     | 3           |
| SD 1104                      | SCALE: 1/2"=1". 0" DEL. DATE: 9-18-02  DRAWN: 8183/02 PROD. DATE: 9-19-02 | OF \$       |
| S.D. 1104<br>SCENIC DESIGNER | DESIGNER: DRAFTSMAN:                                                      | Nece        |