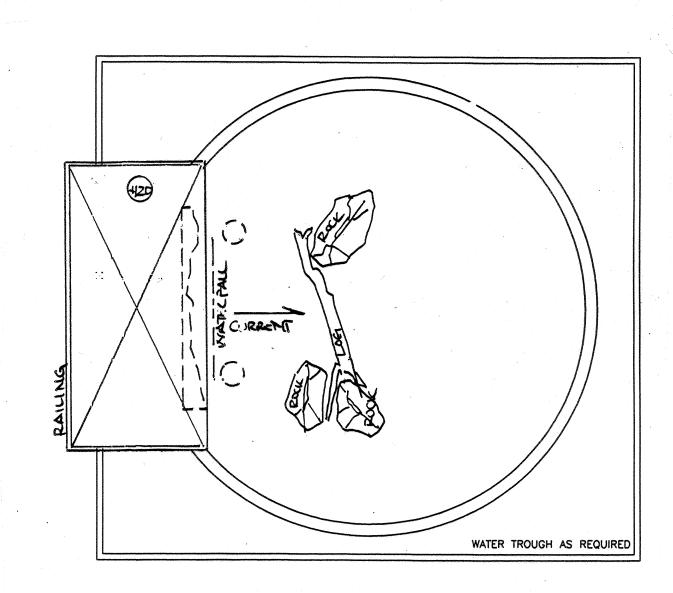

WATER POOL

18/0 DIA. DOUBLE-LINED POOL
W/ REINFORCED FRAME/SURROUND

9-6-02

| UNION STAMP                  | AMERICAN BROADCASTING COMPANIES  | abc        | DRAWING NO                                    |
|------------------------------|----------------------------------|------------|-----------------------------------------------|
|                              | PROD.: ALL MY CHIPPEN S          | STUDIO 2 3 |                                               |
|                              | SET: WATERFALL POOL              |            |                                               |
| <b>V</b>                     | SCALE: 1/2"=   OH DEL. DATE: 9/1 | 18/02      | ///                                           |
| S.D. 1104<br>SCENIC DESIGNER | DRAWN: 7/28/02 PROD. DATE: 9/1   | 9/02       | ARTO 1 20 20 20 20 20 20 20 20 20 20 20 20 20 |
| SCENIC OF ORCH               | DESIGNER:                        | DRAFTSMAN; | TIPED                                         |