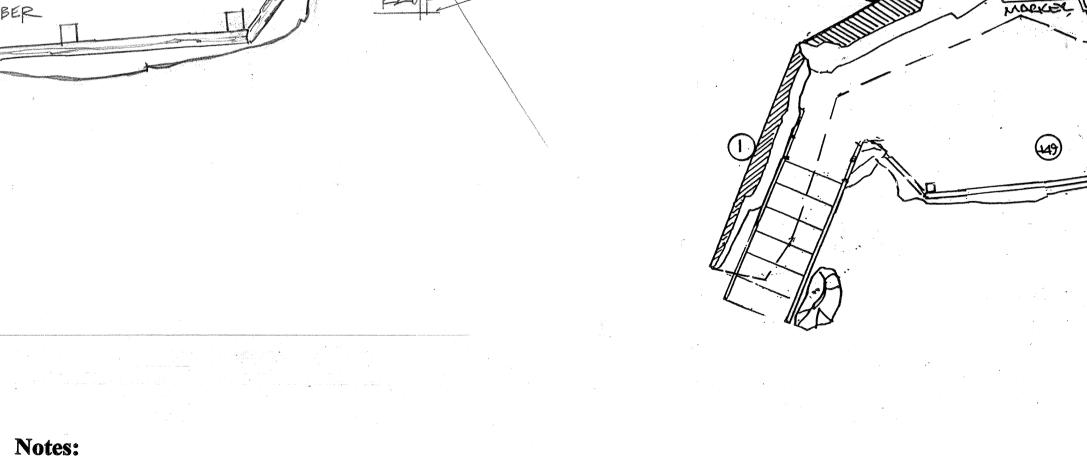

- Build out where possible to save on Foam.
   Carve From layered blue foam and Spray Foam
   Wood re-sawn where possible.

| UNION STAMP                  | AMERICAN BROADCASTING COMPANIES OC                                        | DRAWING NO. |
|------------------------------|---------------------------------------------------------------------------|-------------|
|                              | PROD.: LL MY CHILDER STUDIO TO TV COS                                     | 3           |
| SD 1104                      | SCALE: 1/2"=1". 0" DEL. DATE: 9-18-02  DRAWN: 8183/02 PROD. DATE: 9-19-02 | OF \$       |
| S.D. 1104<br>SCENIC DESIGNER | DESIGNER: DRAFTSMAN:                                                      | Nece        |