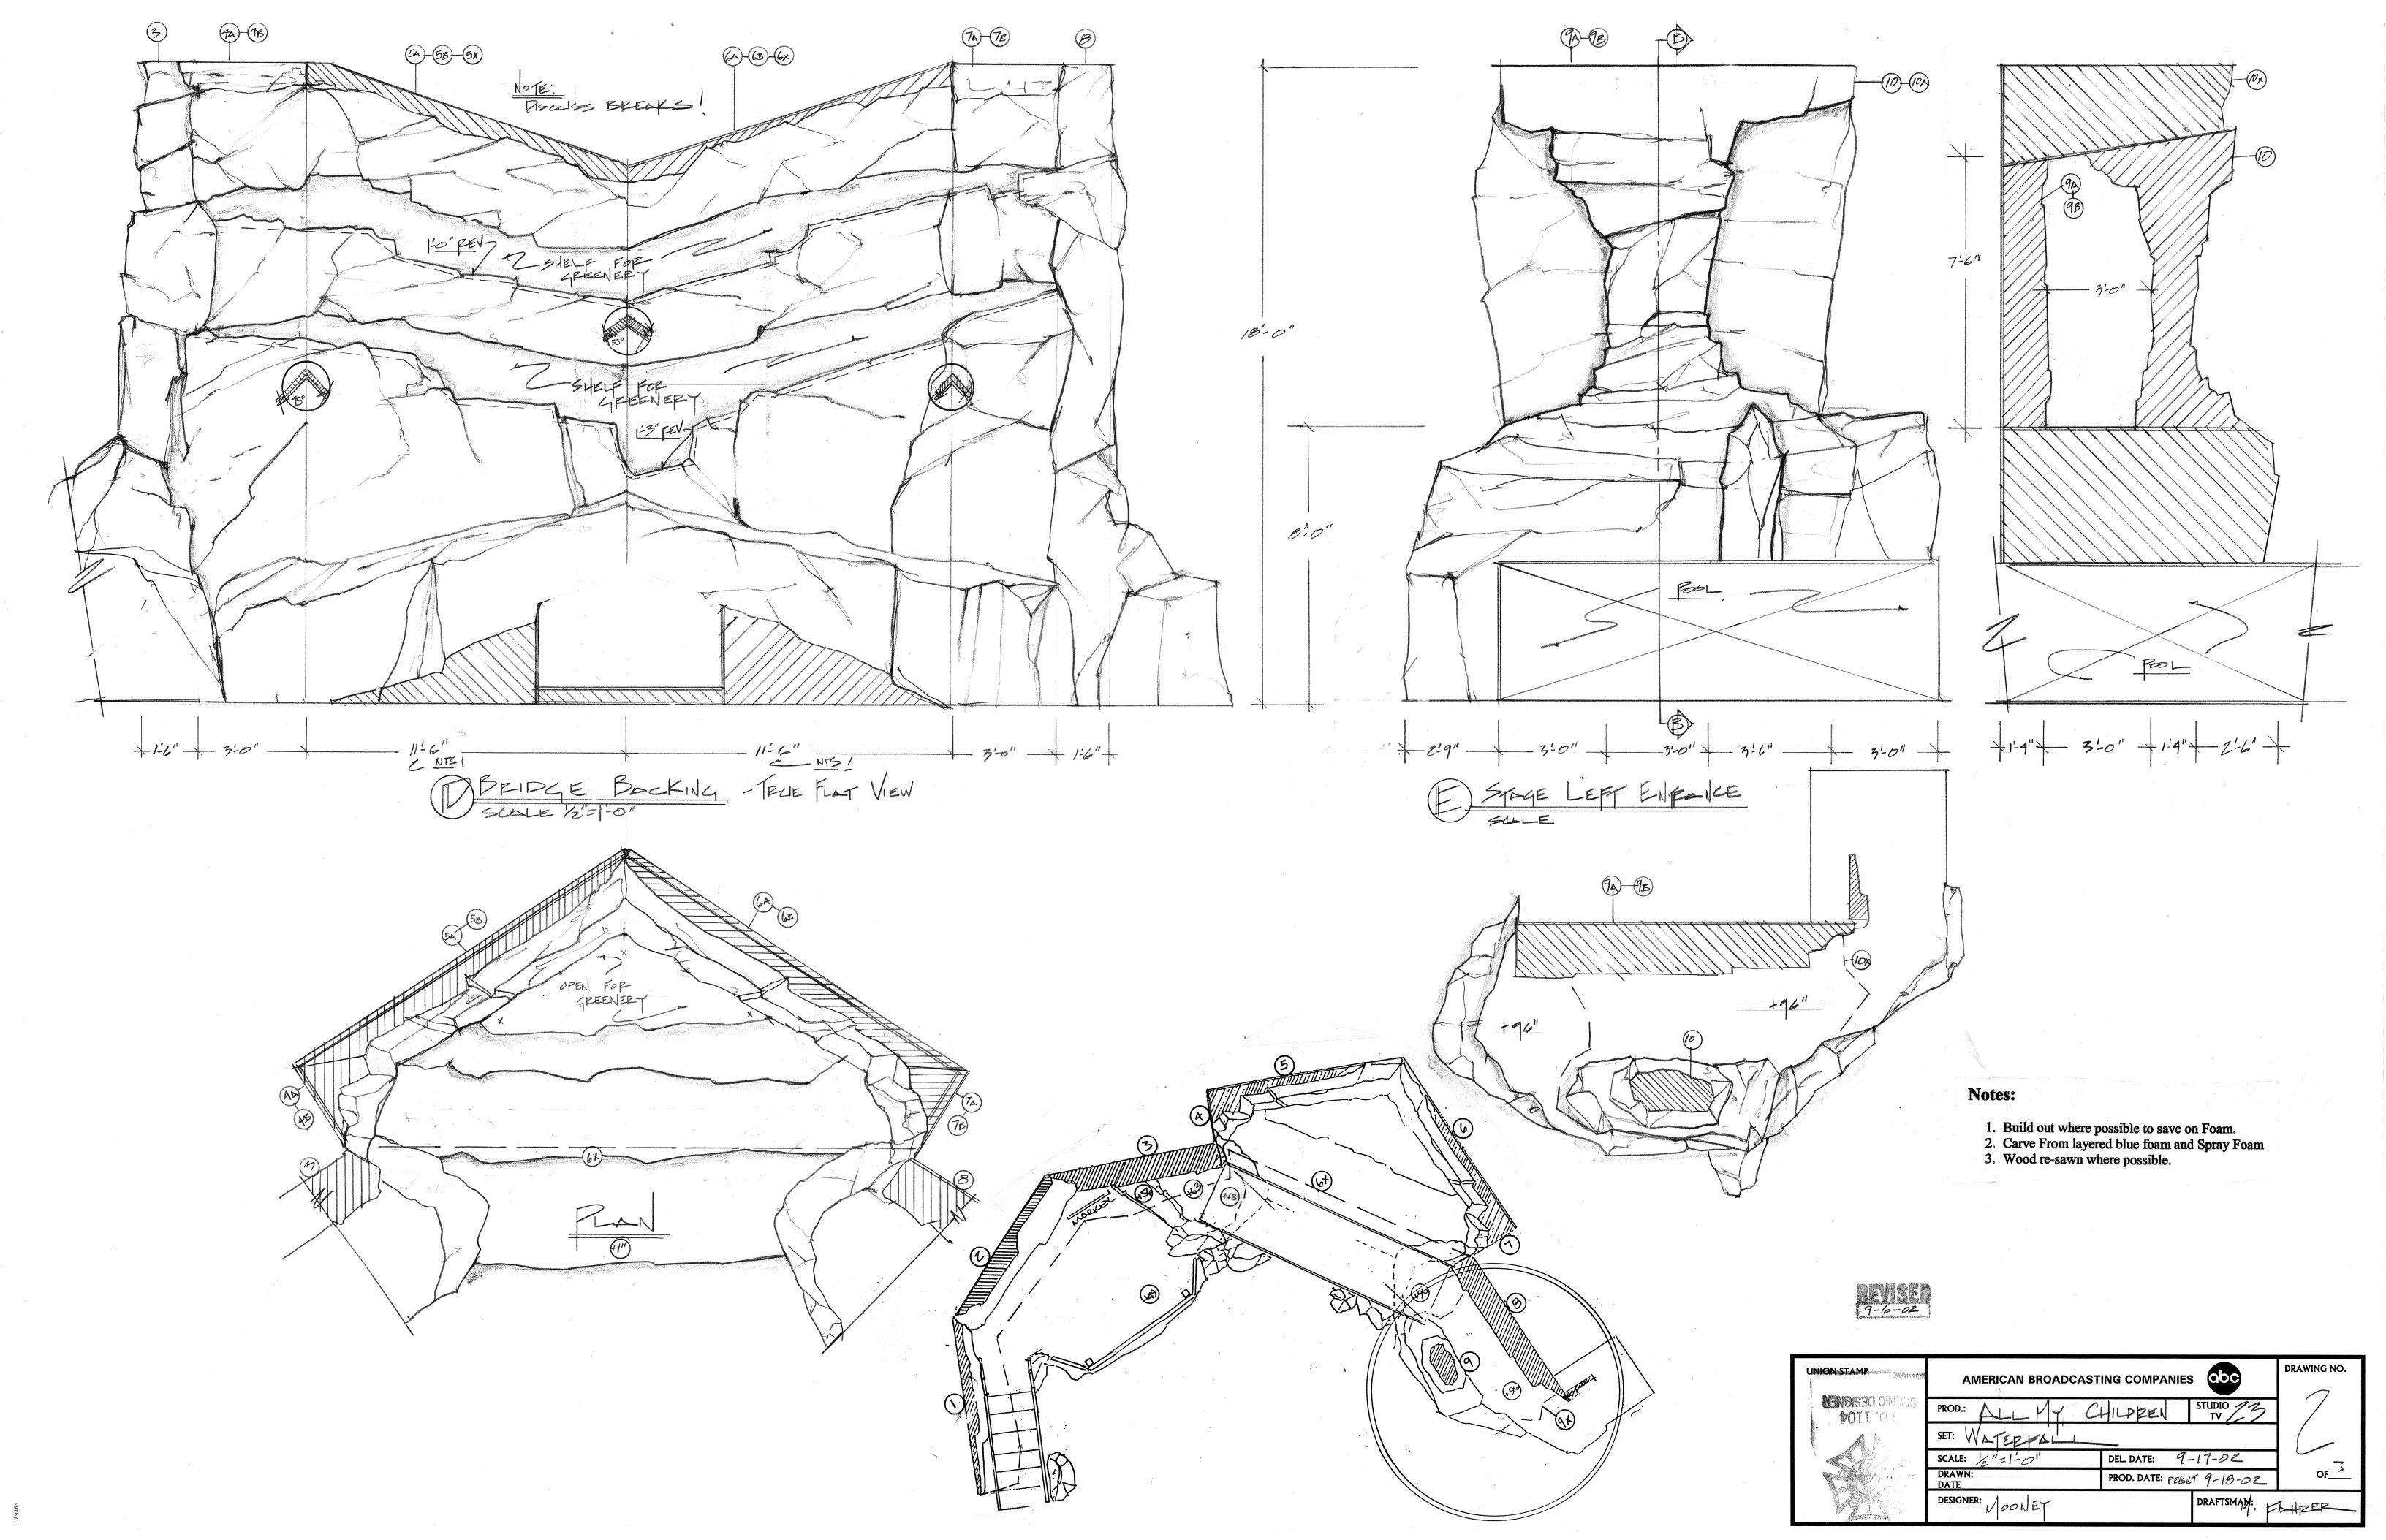

- Build out where possible to save on Foam.
   Carve From layered blue foam and Spray Foam
   Wood re-sawn where possible.

| UNION STAMP                  | AMERICAN BROADCASTING COMPANIES OC                                        | DRAWING NO. |
|------------------------------|---------------------------------------------------------------------------|-------------|
|                              | PROD.: LL MY CHILDER STUDIO TO TV COS                                     | 3           |
| SD 1104                      | SCALE: 1/2"=1". 0" DEL. DATE: 9-18-02  DRAWN: 8183/02 PROD. DATE: 9-19-02 | OF \$       |
| S.D. 1104<br>SCENIC DESIGNER | DESIGNER: DRAFTSMAN:                                                      | Nece        |