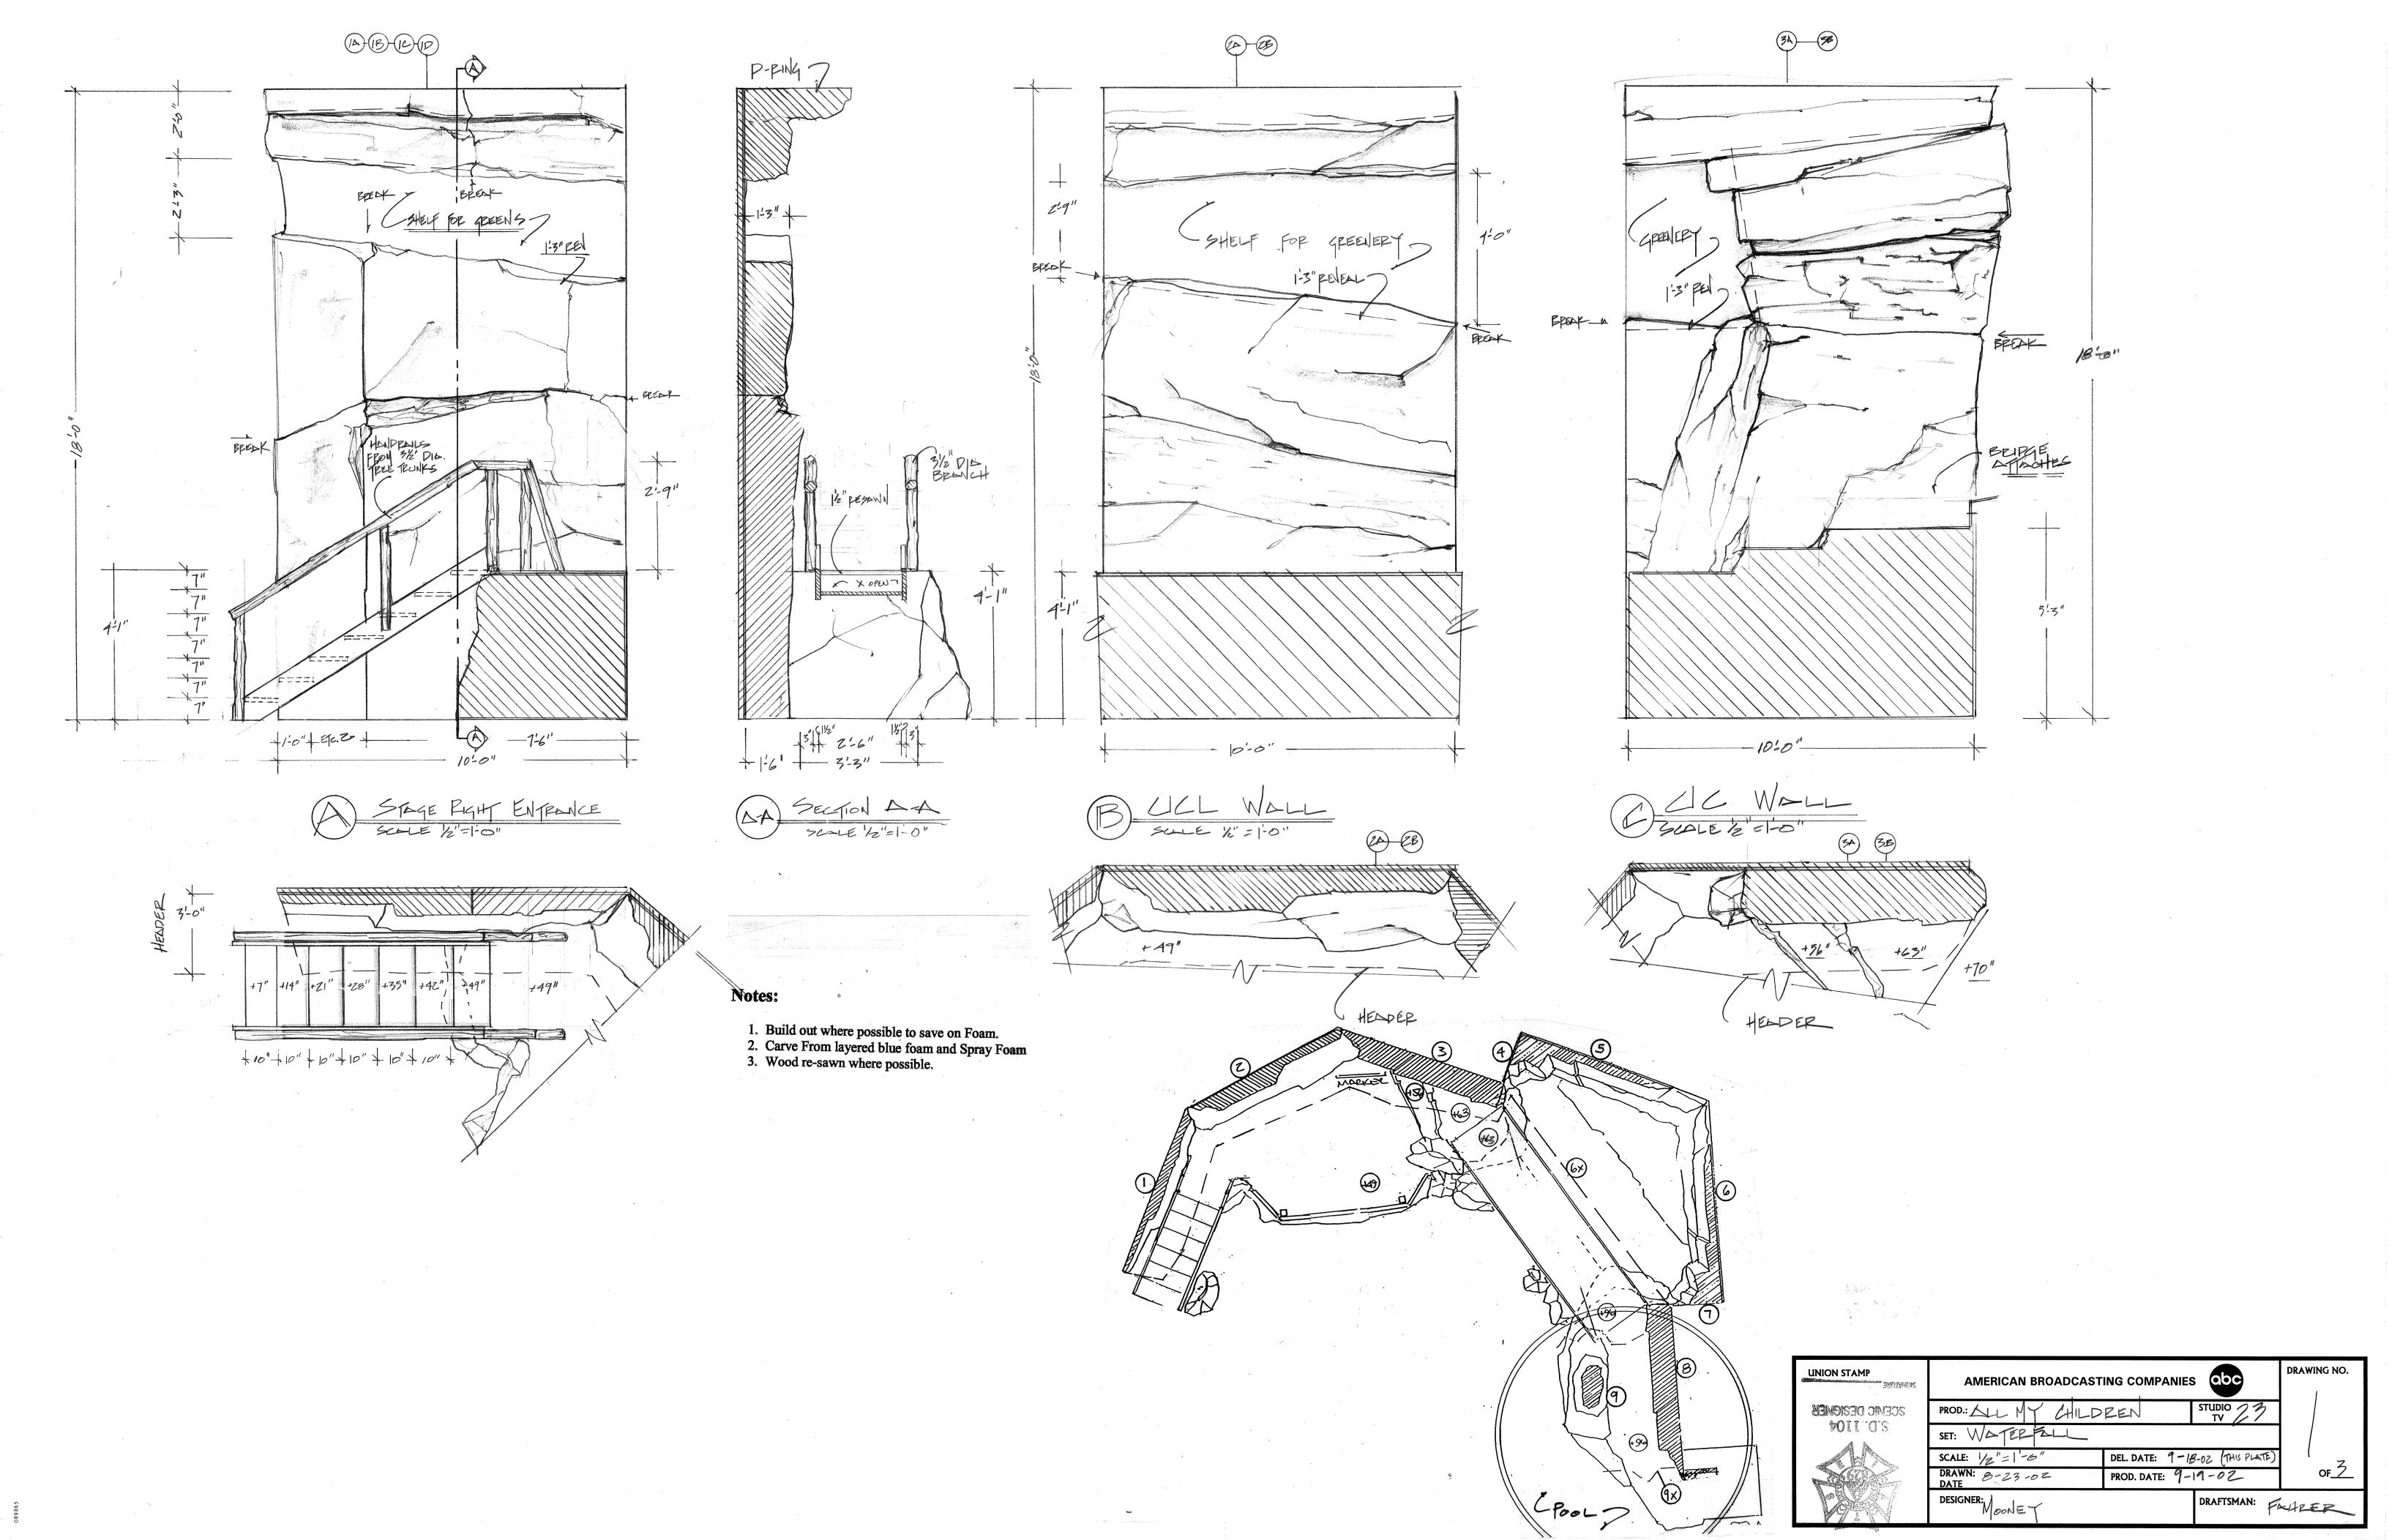

- Build out where possible to save on Foam.
   Carve From layered blue foam and Spray Foam
   Wood re-sawn where possible.

| UNION STAMP                  | AMERICAN BROADCASTING COMPANIES OC                                        | DRAWING NO. |
|------------------------------|---------------------------------------------------------------------------|-------------|
|                              | PROD.: LL MY CHILDER STUDIO TO TV COS                                     | 3           |
| SD 1104                      | SCALE: 1/2"=1". 0" DEL. DATE: 9-18-02  DRAWN: 8183/02 PROD. DATE: 9-19-02 | OF \$       |
| S.D. 1104<br>SCENIC DESIGNER | DESIGNER: DRAFTSMAN:                                                      | Nece        |